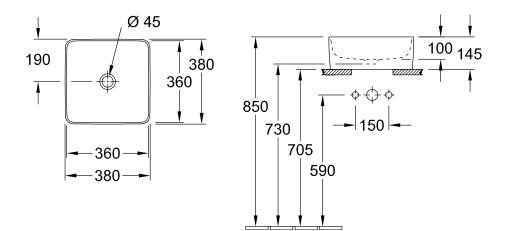

## TECHNICAL DRAWINGS

### 4A213801

#### 1. POSITION

| Article number           | 4A213801                                                                                                                   |
|--------------------------|----------------------------------------------------------------------------------------------------------------------------|
| Article title            | Villeroy & Boch Collaro Surface-<br>mounted washbasin, 380 x 380 x<br>145 mm, White Alpin, without<br>overflow, unpolished |
| Product designation      | Surface-mounted washbasin                                                                                                  |
| Collection               | Collaro                                                                                                                    |
| PROJECTS                 | DESIGN                                                                                                                     |
| Assembly / Assembly type | Surface-mounted                                                                                                            |
| Assembly instructions    | Recommendation: to be installed<br>with a gap of at least 50 mm<br>between the washbasin and the wall                      |
| Scope of delivery        | 1 x surface-mounted washbasin , 1 x fastening set 1 x cut-out template                                                     |
| Ordering information     | Please order non-closable drain valve separately.                                                                          |
| Length in mm             | 380                                                                                                                        |
| Width in mm              | 380                                                                                                                        |
| Height in mm             | 145                                                                                                                        |
| Interior depth           | 100                                                                                                                        |
| Weight in kg             | 10,70                                                                                                                      |
| express delivery         | No                                                                                                                         |
| Suitable for             | Wall-mounted tap fittings, Matching<br>Villeroy&Boch furniture Tap fitting<br>with raised base                             |
| Material                 | TitanCeram                                                                                                                 |
| Surface                  | glossy                                                                                                                     |
| Colour name              | White Alpin                                                                                                                |
| With overflow            | No                                                                                                                         |
| EAN number               | 4051202728823                                                                                                              |